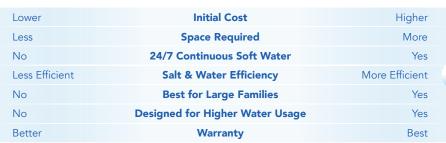

Scan QR code to get further information on all our products

State of Michigan **Drinking Water** Contamination Guide

- Single resin tank operates on demand with 30% reserve capacity
- Water use is monitored for peak efficiency
- Regenerates at night only when necessary to ensure a fresh supply of soft water for the day ahead
- Utilizes a rinse process with hard water, optimized to handle lower levels of hardness and iron
- Warranty Good

- Twin resin tanks operate on demand and automatically switch to second tank as needed
- Maintains soft water under all circumstances 24/7
- Water use is monitored for peak efficiency
- Regenerates at night only when necessary to ensure a fresh supply of soft water for the day ahead
- Utilizes soft water during regeneration, allowing a cleaner rinse, better efficiency, and longer life expectancy
- Increased flow rates for better media utilization
- Warranty Better

- All the benefits of the Gold Series plus state-of-the-art design and components
- Advanced Vesta control valve for simple diagnostics
- Features smaller bead size for optimum flow rates and enhanced chlorine resistance, promoting a cleaner valve and extended system longevity
- Vortex Tank enhances contaminant removal, reduces backwash frequency saving water and energy, and improves media stability by even distribution of water across media bed for optimal filtration
- Warranty Best